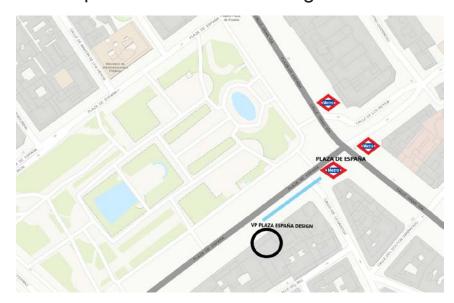

# Plaza de España Metro Station is right beside the hotel

# It takes about 15 minutes to get to Ciudad Universitaria

Plaza de España Station

Take Line 6 Circular bound for Ciudad Universitaria (platform 2)