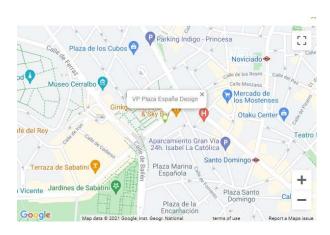

### **Location:**

The VP Plaza España Design hotel is located in the heart of the capital, at numbers 4, 5 and 6 of the Plaza de España, a few steps from the Temple of Debod, the La Almudena cathedral and the Royal Palace . In addition, we are in the middle of Gran Vía, so you can enjoy all the leisure that the city offers.

# Plaza de España Metro Station is right beside the hotel