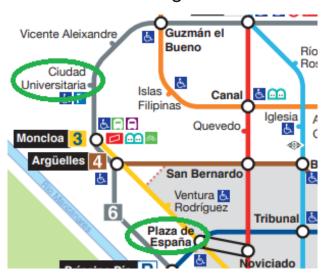

# Plaza de España Metro Station is right beside the hotel

# It takes about 15 minutes to get to Ciudad Universitaria

Plaza de España Station

Take Line 6 Circular bound for Ciudad Universitaria (platform 2)